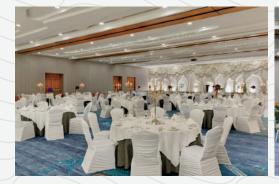

#### REDWOOD **CONFERENCE SUITE**

- Highly Versatile 810m2 Exhibition Space
- Conference Foyer with Fully Equipped Bar,
- Separated via London Partition Wall
- Caters for up to 750 People
  - The Redwood Suite is equipped with:
  - \* Built-In PA System & Projector
    - \* 5 Large Dropdown Screens
    - \* Designer Tree Inspired Feature Walls
    - \* Fully Air-Conditioned
    - \* Free From Pillars
    - \* Multiple Load Bearing Anchors
    - \* Stage and/or Dancefloor Upon Request
- Room can be Swiftly Subdivided into Two or Three Sections using Soundproof, Skyfold Partition Walls
- Registration Area with Interactive Walkway for Company Branding