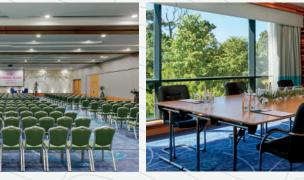

# SYNDICATE/ MEETING ROOMS

- 24 Flexible Meeting Rooms
- Separate Break Out Area With Stunning Parkland Views
- Each Meeting Room offers:
  - \* Natural Daylight
  - \* Projector & Screen
  - \* Flipchart \ with Markers
  - \* Meeting Success Stationery Kit
- Ideal for Interviews, Strategy Meetings, Training Days & Board Meetings
- Day Delegate Rates Available •