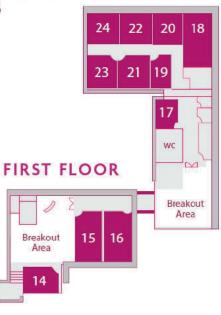

# SYNDICATE/ MEETING ROOMS

- 24 Flexible Meeting Rooms
- Separate Break Out Area With Stunning Parkland Views
- Each Meeting Room offers:
  - \* Natural Daylight
  - \* Projector & Screen
  - \* Flipchart \ with Markers
  - \* Meeting Success Stationery Kit
- Ideal for Interviews, Strategy Meetings, Training Days & Board Meetings
- Day Delegate Rates Available •

### EARN, REDEEM, ENJOY

| $z \propto \infty \propto 1$ |              | S. 24. 3    | S. 3. 5.   |           |                       |           |         |         |           |         | -                |         |
|------------------------------|--------------|-------------|------------|-----------|-----------------------|-----------|---------|---------|-----------|---------|------------------|---------|
| CAPACITY CHART               |              |             |            |           |                       |           |         |         |           |         |                  |         |
| Name                         | Location     | Size (Sq.M) | Length (m) | Width (m) | Ceiling<br>Height (m) | Classroom | Theatre | U-Shape | Boardroom | Banquet | Cocktail         | Cabaret |
| Redwood Suite (A,B,C)        | Ground Floor | 600         | 30         | 20        | 4.5                   | 400       | 750     | 150     |           | 650     | 650              | 336     |
| Redwood Suite (A,B )         | Ground Floor | 400         | 20         | 20        | 4.5                   | 250       | 500     | 90      | 375       | 450     | 450              | 252     |
| Redwood Suite (B,C)          | Ground Floor | 400         | 20         | 20        | 4.5                   | 250       | 500     | 90      | -         | 450     | 450              | 252     |
| Redwood Suite (AB1)          | Ground Floor | 300         | 15         | 20        | 4.5                   | 185       | 375     | 75      | 1070      | 300     | 300              | 168     |
| Redwood Suite (CB2)          | Ground Floor | 225         | 15         | 20        | 4.5                   | 185       | 375     | 75      |           | 300     | 300              | 168     |
| Redwood Suite A              | Ground Floor | 200         | 10         | 20        | 4.5                   | 125       | 250     | 60      | 1270      | 225     | 225              | 91      |
| Redwood Suite B              | Ground Floor | 200         | 10         | 20        | 4.5                   | 125       | 260     | 60      |           | 225     | 225              | 91      |
| Redwood Suite C              | Ground Floor | 200         | 10         | 20        | 4.5                   | 125       | 260     | 60      | 1921      | 225     | 225              | 91      |
| Fahrenheit Suite             | Ground Floor | 158.76      | 12.6       | 12.6      | 2.7                   | 75        | 150     | 40      |           | 120     | 120              | 70      |
| Vieeting Room 1              | Ground Floor | 27.5        | 5.5        | 5         | 3.1                   | 2         | 20      | 8       | 8         | 12      | 328              | 21      |
| Vleeting Room 2              | Ground Floor | 42.4        | 8          | 5.3       | 3.1                   | 16        | 30      | 16      | 16        | -       |                  | 14      |
| xecutive Boardroom           | Ground Floor | 51.8        | 7          | 7.4       | 3.1                   | 5         | 50      | 20      | 20        | 17      | 172              | 21      |
| Meeting Room 3               | Ground Floor | 25.2        | 7          | 3.6       | 3.1                   | $\sim$    | 20      |         | 12        |         | -                | -       |
| Veeting Room 4 & 5           | Ground Floor | 50.4        | 7          | 7.2       | 3.1                   | 20        | 40      | 20      | 20        |         | 870              | 21      |
| Veeting Room 6               | Ground Floor | 21.96       | 6.1        | 3.6       | 3.1                   | ·         | 20      | ~       | 12        |         | 1-               |         |
| Veeting Room 7 & 8           | Ground Floor | 77          | 7          | 11        | 3.1                   | 26        | 60      | 26      | 26        | æ       | 1993)<br>1       | R.      |
| Veeting Room 9               | Ground Floor | 25.9        | 7          | 3.7       | 3.1                   |           | 20      |         | 12        |         |                  |         |
| Meeting Room 10              | Ground Floor | 51.8        | 7          | 7.4       | 3.1                   | 24        | 50      | 24      | 24        | 12      | 8 <b>2</b> 8     | 21      |
| Meeting Room 9 & 10          | Ground Floor | 77.7        | 7          | 11.1      | 3.1                   | 32        | 70      | 32      | 32        | 48      |                  | 28      |
| Meeting Room 14              | 1st Floor    | 35.04       | 7.3        | 4.8       | 2.7                   | 12        | 30      | 14      | 16        | 12      | 120              | 22      |
| Meeting Room 15              | 1st Floor    | 53.04       | 10.4       | 5.1       | 2.7                   | 26        | 60      | 26      | 26        | 40      | -                | 21      |
| Vleeting Room 16             | 1st Floor    | 63.44       | 10.4       | 6.1       | 2.7                   | 26        | 70      | 26      | 26        | 40      |                  | 21      |
| Meeting Room 15 & 16         | 1st Floor    | 116.48      | 10.4       | 11.2      | 2.7                   | 50        | 120     | 40      |           | 80      |                  | 42      |
| Vleeting Room 17             | 1st Floor    | 29.5        | 5          | 5.9       | 2.7                   | 8         | 20      | 8       | 8         | -       | ( <del>-</del> ) | 21      |
| Meeting Room 18              | 1st Floor    | 61.95       | 10.5       | 5.9       | 2.7                   | 24        | 60      | 24      | 24        | -       | -                | 21      |
| Veeting Room 19              | 1st Floor    | 25.2        | 4          | 6.3       | 2.7                   | 8         | 20      | 8       | 8         | 2       | -                | 2       |
| Meeting Room 20              | 1st Floor    | 37.17       | 5.9        | 6.3       | 2.7                   | 14        | 30      | 14      | 14        | -       | $\sim$           | 14      |
| Meeting Room 21              | 1st Floor    | 37.17       | 5.9        | 6.3       | 2.7                   | 14        | 30      | 14      | 14        | 12      | 1211             | 14      |
| Meeting Room 22              | 1st Floor    | 37.17       | 5.9        | 6.3       | 2.7                   | 14        | 30      | 14      | 14        | 4       | 2-/-             | 14      |
| Meeting Room 23              | 1st Floor    | 37.17       | 5.9        | 6.3       | 2.7                   | 14        | 30      | 14      | 14        |         | 172<br>172       | 14      |
| Meeting Room 24              | 1st Floor    | 37.17       | 5.9        | 6.3       | 2.7                   | 14        | 30      | 14      | 14        | -       |                  | 14      |

### CROWNE PLAZA DUBLIN AIRPORT CONFERENCE & MEETING CENTRE FLOOR PLANS