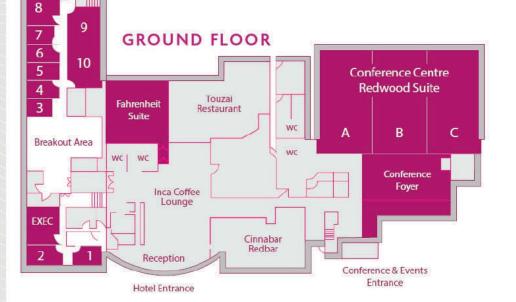

.17       | 5.9        | 6.3       | 2.7                   | 14        | 30      | 14      | 14        | 12      | 1211             | 14      |
| Meeting Room 22              | 1st Floor    | 37.17       | 5.9        | 6.3       | 2.7                   | 14        | 30      | 14      | 14        | 4       | 2-/-             | 14      |
| Meeting Room 23              | 1st Floor    | 37.17       | 5.9        | 6.3       | 2.7                   | 14        | 30      | 14      | 14        |         | 172<br>172       | 14      |
| Meeting Room 24              | 1st Floor    | 37.17       | 5.9        | 6.3       | 2.7                   | 14        | 30      | 14      | 14        | -       |                  | 14      |

### CROWNE PLAZA DUBLIN AIRPORT CONFERENCE & MEETING CENTRE FLOOR PLANS